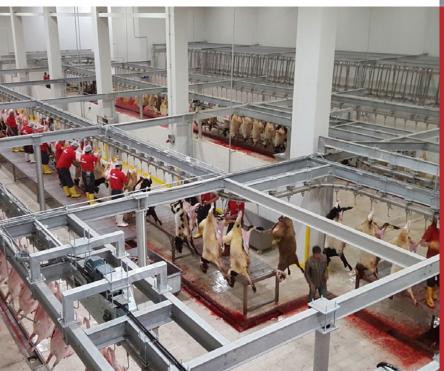

Our process design extends from the animal entering the facility, right until the product is dispatched for retail.

As a specialist for customised, complete abattoir system solutions, including the processing of by-products, cutting systems, logistics and refrigeration, we have made a name for ourselves in sub-saharan Africa. Our customers particularly value our first-class solutions, combined with vast experience in regional markets.

## Slaughtering

Optimal dimensioning of systems for a smooth production performance.

Especially in an abattoir, safety, ergonomics, efficiency and of course hygiene all play a decisive role. Innovative and proven technology from Abattoir Supply Co ensures all of the working procedures in every slaughter-line and significantly improves efficiency. All of our abattoir solutions are precisely adapted to meet our customer needs and the requirements of the respective market.

## Track Systems

Manual, semi-automatic or fully-automatic loading and unloading of coldstorage rooms.

Carcasses can be transported without delay and with minimum effort into the refrigerated rooms, a carefully conceived tubular track concept is required. For this, we plan and build track systems to your requirements to transport cut-up carcasses manually, semi-automatically or fully automatically to and from refrigerated storage rooms, which feature state-of-the-art technology.