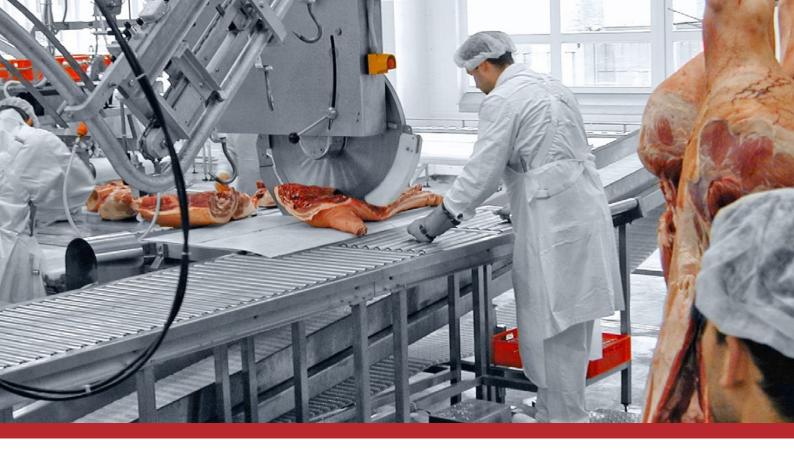

## **Cutting Systems**

## Precise, professional and hygienic cutting systems.

We offer our customers complete lines which allow for precise, technically correct and hygienic cutting systems of the carcass in suitable portions for consumers and in primal cuts. The customers themselves determine the degree of automation in each case. Our specialists ensure smooth operation of all steps in the process, including a well considered hygiene and logistics concept, to produce products which are always fresh and have maximum storage life.

- Rotary blade saws, bandsaws, breaking saws.
- De-rinding and de-hiding machines.
- Manual or fully automatic conveyor systems.
- Hand knives and various tools.