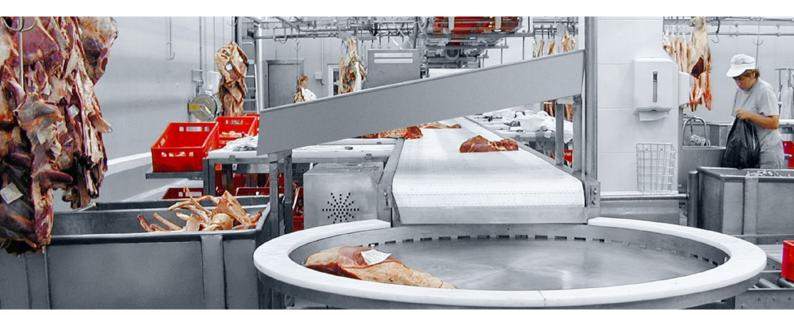

## Track Systems

Manual, semi-automatic or fully-automatic loading and unloading of coldstorage rooms.

Carcasses can be transported without delay and with minimum effort into the refrigerated rooms, a carefully conceived tubular track concept is required. For this, we plan and build track systems to your requirements to transport cut-up carcasses manually, semi-automatically or fully automatically to and from refrigerated storage rooms, which feature state-of-the-art technology.

- Solid construction using hot-dipped galvanised steel.
- Enhances cost-effective use of the refrigerated areas.
- Manual or fully automatic conveyor systems.
- Hook return systems.