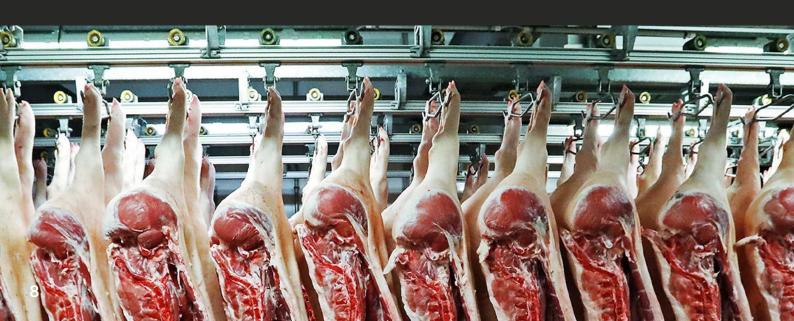

## Track Systems

Manual, semi-automatic or fully-automatic loading and unloading of coldstorage rooms.

Carcasses can be transported without delay and with minimum effort into the refrigerated rooms, a carefully conceived tubular track concept is required. For this, we plan and build track systems to your requirements to transport cut-up carcasses manually, semi-automatically or fully automatically to and from refrigerated storage rooms, which feature state-of-the-art technology.

- Solid construction using hot-dipped galvanised steel.
- Enhances cost-effective use of the refrigerated areas.
- Manual or fully automatic conveyor systems.
- Hook return systems.